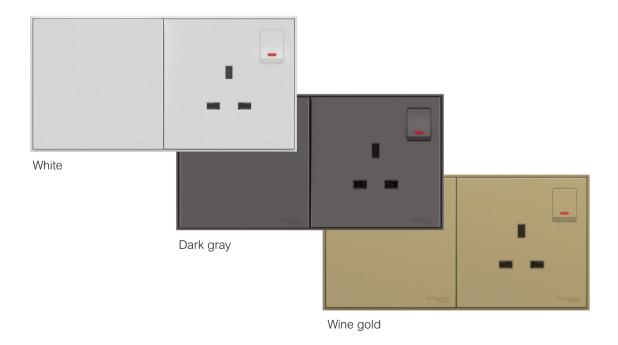

#### The AvatarOn C range

Available in three colors - white, dark gray, and wine gold.

Twin Gang Socket Multi Gang Surround Twin Gang Switched Socket with LED