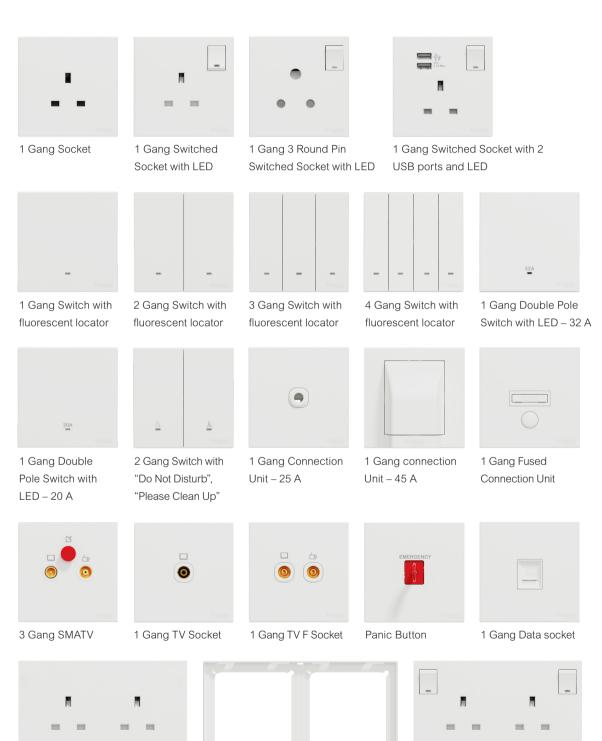

- Comes in many variants, from single units to five-module frames for more complex uses, and in three different colors to match your interiors.
- **Enhanced functionalities** with USB, TV, and other ports available for even the most discerning homeowner and a soft-clicking sound to avoid disturbing light sleepers.
- Easy-to-install, compact modules that fit standard wall boxes, and are designed to meet global as well as local safety and environmental criteria.

# Advanced functionality for everyday convenience

The AvatarOn C range offers a wide variety of functions for your home, with everything from single switches and sockets to multi-module frames. The range also includes outputs which allow you to connect your TV antennas and Ethernet cables, or control fans and dim lights for extra convenience.

The USB ports are compatible with types A and C inputs and are fully compliant with the latest quick charging standards and protocols. This way you can power up your phone or other devices in no time.