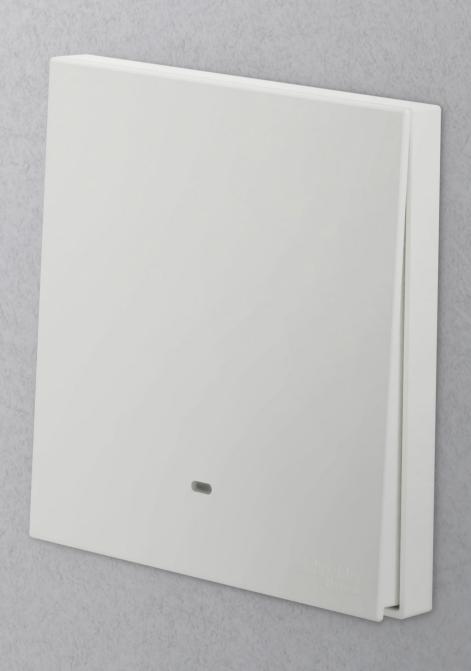

## A trendy look with timeless features

Interested in the latest design trends for your home? Look no further.

AvatarOn C switches and sockets have a clean, frameless design which gives them a light, floating feel. The cover plate offers a tactile experience that's soft and slender atop a base that's strong and robust.

## A certified solution with hassle-free installation

AvatarOn C's ingenious design and compact size make it relatively easy to install in a variety of wall boxes, while the large terminal ports in the back make wiring hasslefree. The upshot? A simpler, faster installation for your electrician.