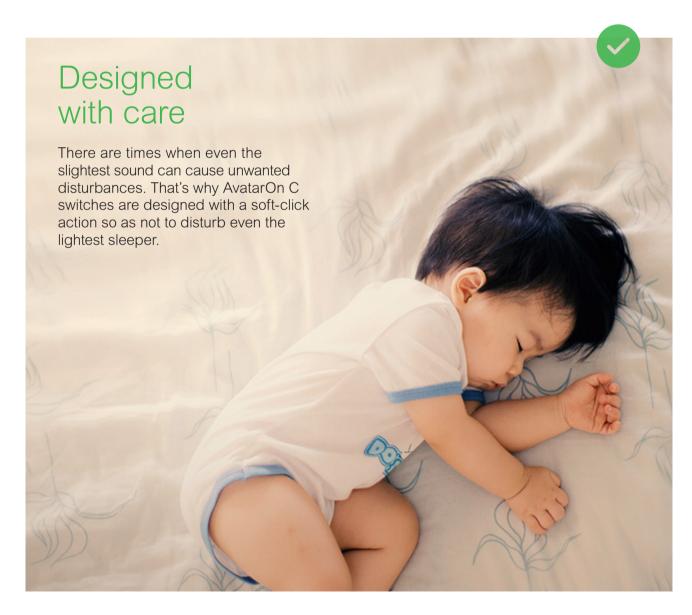

- Comes in many variants, from single units to five-module frames for more complex uses, and in three different colors to match your interiors.
- **Enhanced functionalities** with USB, TV, and other ports available for even the most discerning homeowner and a soft-clicking sound to avoid disturbing light sleepers.
- Easy-to-install, compact modules that fit standard wall boxes, and are designed to meet global as well as local safety and environmental criteria.