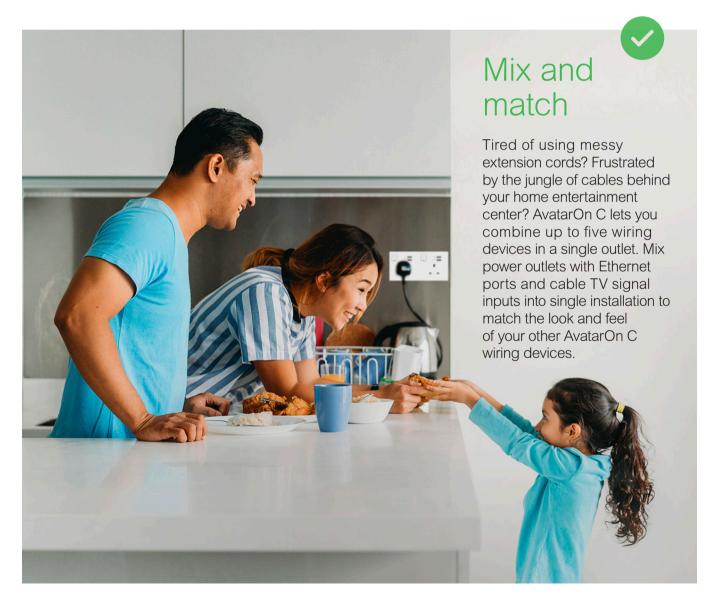

# Advanced functionality for everyday convenience

The AvatarOn C range offers a wide variety of functions for your home, with everything from single switches and sockets to multi-module frames. The range also includes outputs which allow you to connect your TV antennas and Ethernet cables, or control fans and dim lights for extra convenience.

## A certified solution with hassle-free installation

AvatarOn C's ingenious design and compact size make it relatively easy to install in a variety of wall boxes, while the large terminal ports in the back make wiring hasslefree. The upshot? A simpler, faster installation for your electrician.